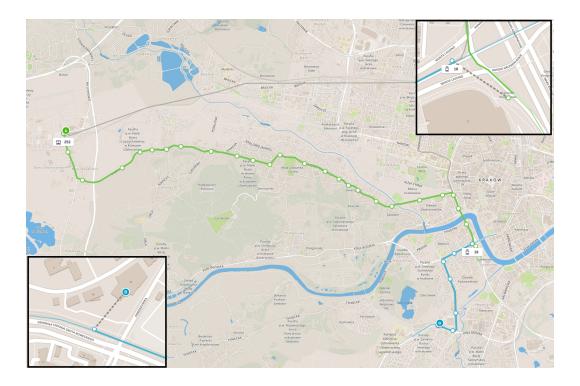

## John Paul II International Airport Kraków–Balice – the Sympozjum Hotel

- 1. take bus #252 (departure every 30 minutes) towards the "Os. Podwawelskie" bus stop
- 2. get off at the "Centrum Kongresowe ICE" (25th) bus stop
- 3. cross the Monte Cassino street to the tram stop as indicated above (from green to blue circle)
- 4. from the "Centrum Kongresowe ICE" take tram #18 or #52 towards the "Czerwone Maki P&R"
- 5. get off at the "Grota-Roweckiego" (6th) bus stop
- 6. get to the point "B" (the Sympozjum Hotel) as indicated