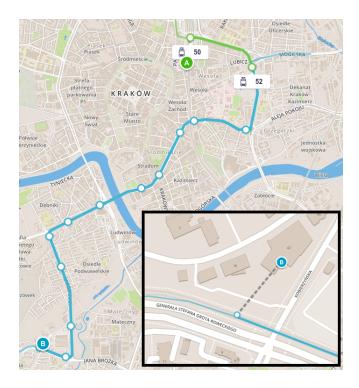

## Kraków Główny Railway Station - The Sympozjum Hotel

- 1. from the main hall of the train station go towards the shopping mall ("Galeria Krakowska") to the "Dworzec Główny Tunel" tram stop (on the **left**, going from the train station)
- 2. take tram #50 towards the "Kurdwanów" tram stop
- 3. get off at the "Rondo Mogilskie" (1st) tram stop
- 4. take tram #52 towards the "Czerwone Maki P&R" tram stop
- 5. get off at the "Grota-Roweckiego" (12th) tram stop
- 6. get to the point "B" (the Sympozjum Hotel) as indicated